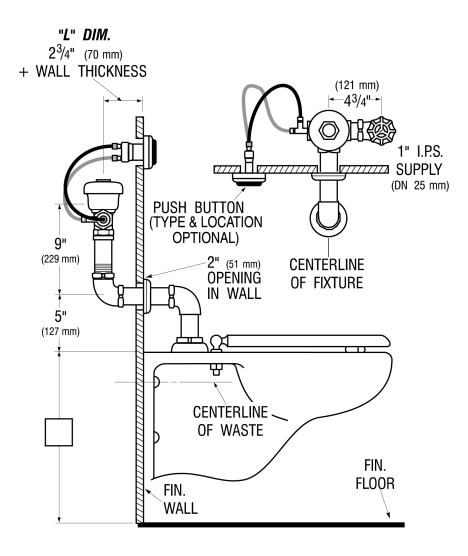

# DETAILS

- Flush Volume: 3.5 gpf (13.2 Lpf)
- Finish: Rough Brass (RB)
- Valve: Diaphragm
- Valve Body Material: Semi-red Brass
- Fixture Type: Water Closet
- Fixture Connection: Rear Spud
- Rough-In Dimension: 14 <sup>1</sup>/<sub>2</sub>" (368mm)
- Supply Pipe: 1" (25mm)
- L Dimension: 2"-10 3/4" (51-273mm) (2-10-3/4-LDIM)

**ROUGH-IN** 

Sloan 10500 Seymour Ave, Franklin Park, IL 60131 Phone: 800.982.5839 • Fax: 800.447.8329 • sloan.com